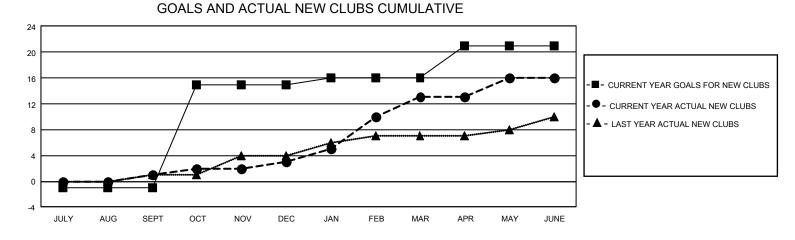

## GAT MONTHLY MEMBERSHIP PROGRESS REPORT

GMT Constitutional Area 4, Group C

REPORT DOES NOT INCLUDE CLUBS IN UNDISTRICTED AREAS.

| Clubs                 |               |           |               | Members               |                           |                         |                                                    |
|-----------------------|---------------|-----------|---------------|-----------------------|---------------------------|-------------------------|----------------------------------------------------|
| RESULTS FOR 2023-2024 |               |           |               | RESULTS FOR 2023-2024 |                           |                         |                                                    |
| QUARTER               | NEW CLUB GOAL | NEW CLUBS | DROPPED CLUBS | QUARTER               | MEMBER GROWTH NET<br>GOAL | MEMBER GROWTH<br>ACTUAL | DROPPED MEMBERS<br>ACTUAL (including<br>transfers) |
| JULY/AUG/SEPT         | -3            | 1         | 2             | JULY/AUG/SEF          | РТ 260                    | 666                     | 761                                                |
| OCT/NOV/DEC           | 48            | 2         | 2             | OCT/NOV/DEC           | 197                       | 819                     | 677                                                |
| JAN/FEB/MAR           | 3             | 10        | 2             | JAN/FEB/MAR           | 182                       | 1,132                   | 827                                                |
| APR/MAY/JUNE          | 15            | 3         | 11            | APR/MAY/JUNE          | E 480                     | 1,014                   | 1,172                                              |