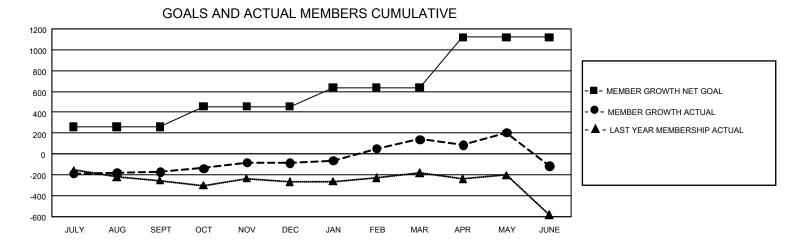

## GAT MONTHLY MEMBERSHIP PROGRESS REPORT

GMT Constitutional Area 4, Group C

REPORT DOES NOT INCLUDE CLUBS IN UNDISTRICTED AREAS.

| Clubs                 |               |           |               | Members               |                           |                         |                                                    |
|-----------------------|---------------|-----------|---------------|-----------------------|---------------------------|-------------------------|----------------------------------------------------|
| RESULTS FOR 2023-2024 |               |           |               | RESULTS FOR 2023-2024 |                           |                         |                                                    |
| QUARTER               | NEW CLUB GOAL | NEW CLUBS | DROPPED CLUBS | QUARTER               | MEMBER GROWTH NET<br>GOAL | MEMBER GROWTH<br>ACTUAL | DROPPED MEMBERS<br>ACTUAL (including<br>transfers) |
| JULY/AUG/SEPT         | -3            | 1         | 2             | JULY/AUG/SEF          | РТ 260                    | 666                     | 761                                                |
| OCT/NOV/DEC           | 48            | 2         | 2             | OCT/NOV/DEC           | 197                       | 819                     | 677                                                |
| JAN/FEB/MAR           | 3             | 10        | 2             | JAN/FEB/MAR           | 182                       | 1,132                   | 827                                                |
| APR/MAY/JUNE          | 15            | 3         | 11            | APR/MAY/JUNE          | E 480                     | 1,014                   | 1,172                                              |